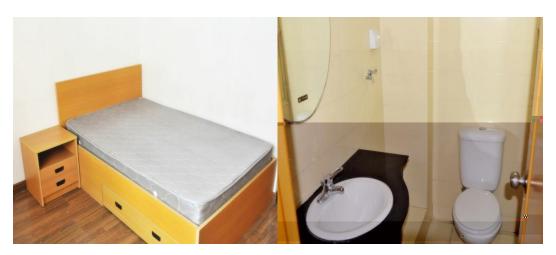

C. Student apartment 650, South Wanping Road

|                | A                                                                     | В                    | С                    |  |  |
|----------------|-----------------------------------------------------------------------|----------------------|----------------------|--|--|
| Room Type      | Single                                                                | Double               | Double in Suite      |  |  |
|                | (4th to 5th floor)                                                    | (10th to 13rd floor) | (10th to 13rd floor) |  |  |
| Dormitory Fee  |                                                                       |                      |                      |  |  |
| (each room per | 1200RMB                                                               | 1000RMB              | 800RMB               |  |  |
| month)         |                                                                       |                      |                      |  |  |
| Equipment      | Air conditioning,                                                     | Separate bathroom,   | In-suite bathroom,   |  |  |
|                | separate bathroom,                                                    | loft bed, desk,      | loft bed, desk,      |  |  |
|                | desk, bed, public                                                     | wardrobe, public     | wardrobe, public     |  |  |
|                | boiling water                                                         | boiling water        | boiling water        |  |  |
|                | machine, public                                                       | machine, public      | machine, public      |  |  |
|                | laundry room                                                          | laundry room         | laundry room         |  |  |
| Remark         | It is about 17.5 km from the Pudong Campus but close to Longhua       |                      |                      |  |  |
|                | Hospital, the double room is arranged for 2 students. Fees for water, |                      |                      |  |  |
|                | shower, electricity, WIFI are at your own expense. Students in room B |                      |                      |  |  |
|                | and C need to pay for air conditioning rental fee.                    |                      |                      |  |  |