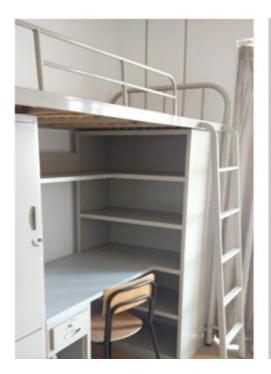

C. Student apartment 650, South Wanping Road

|                | A                                                                     | В                    | С                    |  |  |
|----------------|-----------------------------------------------------------------------|----------------------|----------------------|--|--|
| Room Type      | Single                                                                | Double               | Double in Suite      |  |  |
|                | (4th to 5th floor)                                                    | (10th to 13rd floor) | (10th to 13rd floor) |  |  |
| Dormitory Fee  |                                                                       |                      |                      |  |  |
| (each room per | 1200RMB                                                               | 1000RMB              | 800RMB               |  |  |
| month)         |                                                                       |                      |                      |  |  |
| Equipment      | Air conditioning,                                                     | Separate bathroom,   | In-suite bathroom,   |  |  |
|                | separate bathroom,                                                    | loft bed, desk,      | loft bed, desk,      |  |  |
|                | desk, bed, public                                                     | wardrobe, public     | wardrobe, public     |  |  |
|                | boiling water                                                         | boiling water        | boiling water        |  |  |
|                | machine, public                                                       | machine, public      | machine, public      |  |  |
|                | laundry room                                                          | laundry room         | laundry room         |  |  |
| Remark         | It is about 17.5 km from the Pudong Campus but close to Longhua       |                      |                      |  |  |
|                | Hospital, the double room is arranged for 2 students. Fees for water, |                      |                      |  |  |
|                | shower, electricity, WIFI are at your own expense. Students in room B |                      |                      |  |  |
|                | and C need to pay for air conditioning rental fee.                    |                      |                      |  |  |